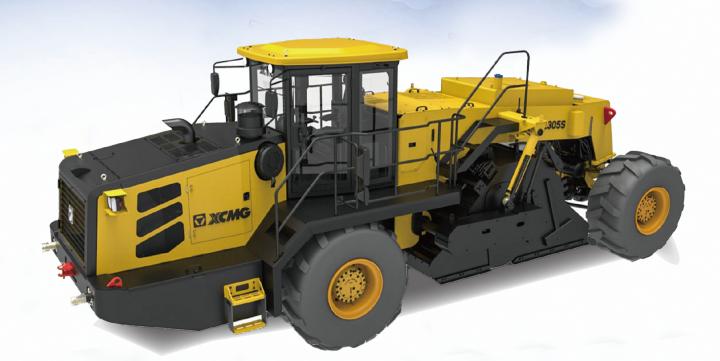

## **KLZZZOSS** Cement Road Recycler

XLZ2305S is a kind of multi-functional road maintenance equipment mainly for upgrading work of old asphalt pavement. It is also suitable for mixing filler, cement, lime, etc. with natural soil to improve the mechanical and physical properties of the soil, and can also be used for milling damaged asphalt or asphalt concrete pavements with a thickness of not more than 200mm.

## **Performance and characteristics**

- The milling width of the machine is 2300mm, and the maximum milling depth is 500mm;
- The milling rotor is driven by high-speed motor and reducer; the metal milling rotor adopts doublescrew structure with reasonable tool arrangement and high milling precision;
- The travel system has high and low speed control gears, double axle

## **Main dimensions**

dive, four-wheeled travel, and thelow-pressure, wide-base, large-pattern tires are installed for smooth running and high adhesion;

• The sprinkler system has both water and enmulsified asphalt spraying functions. The sprinkler system al-lows manual and intelligent control of the flow of the spray medium;