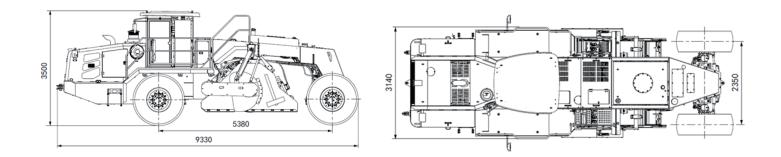

## **Main dimensions**

dive, four-wheeled travel, and thelow-pressure, wide-base, large-pattern tires are installed for smooth running and high adhesion;

• The sprinkler system has both water and enmulsified asphalt spraying functions. The sprinkler system al-lows manual and intelligent control of the flow of the spray medium;

| Main specifications |                                       |       |                |
|---------------------|---------------------------------------|-------|----------------|
| Item                | Content                               | Unit  | Value          |
| Operatingparameters | Milling width                         | mm    | 2300           |
|                     | Max.milling depth                     | mm    | 500            |
| Milling Rotor       | Cutter space                          | -     | 30             |
|                     | Number of tools                       |       | 200            |
|                     | Drum diameter (with tools)            | -     | 1380           |
| Diese lengine       | Manufacturer                          | -     | Cummins        |
|                     | Cooling method                        | -     | Water-cooled   |
|                     | Model                                 | -     | QSM15          |
|                     | Number of cylinders                   | -     | 6              |
|                     | Maximum power                         | kw    | 563            |
|                     | Engine speed                          | r/min | 2100           |
|                     | Fuel consumption: integrated          | kg/h  | 70             |
| Speed/Gradeability  | Operating speed                       | Km/h  | 0-2.2          |
|                     | Drive speed                           | Km/h  | 0-20           |
|                     | Theoretical gradeability(working gea) | %     | ≥50            |
|                     | Ground clearance                      | mm    | 350            |
| Weight/load         | Front axle load                       | kg    | 16100          |
|                     | Rear axle load                        | kg    | 10400          |
|                     | Shipping weight                       | kg    | 26500          |
| Tank capacity       | Fuel tank                             | L     | 930            |
|                     | Hydraulic oil tank                    | L     | 270            |
|                     | Water tank                            | L     | 200            |
|                     | Electrical system                     | V     | 24             |
| Shippingdimension   | Machine (L×W×H)                       | mm    | 9330×3140×3500 |